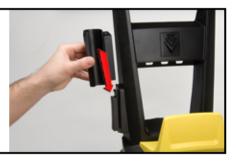

Continue to fasten transport handle with vertical screws

Slide high
pressure
hose storage
piece into
place

Use screw to securely fasten high pressure hose storage

Slide trigger gun storage piece firmly into place